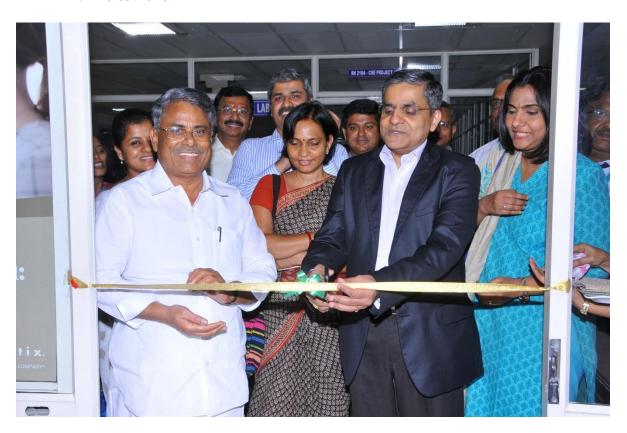

### Lab Inauguration:

Inauguration of iNautix Big Data Analytics Lab by Mr. Mohan Krishnaswamy, Managing Director and Chief Operating Officer, iNautix Technologies India Pvt. Ltd on 26.05.2016.